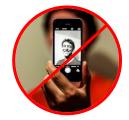

### **No Selfies**

•Only have a smartphone? You also need a buddy or camera self timer. Arm-length selfies are too close, causing distorted features.