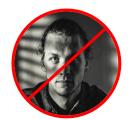

## **Background Tips**

- Photos must be taken against a blank white, or off-white wall without any patterns, holes, or scuff marks.
- •Stand at least an arms length away from the wall so you don't cast any shadows.

### Photo Position Tips

- •Shadows are unacceptable; Make sure there is no shade on your face or body.
- •The camera should be more than 4ft away from your body, at your eye level.
- •The photo must include empty space above your head and reach down to your belly button.
- •Do not crop photos.
- Take photo in landscape orientation, not portrait.