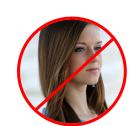

### **No Selfies**

•Only have a smartphone? You also need a buddy or camera self timer. Arm-length selfies are too close, causing distorted features.