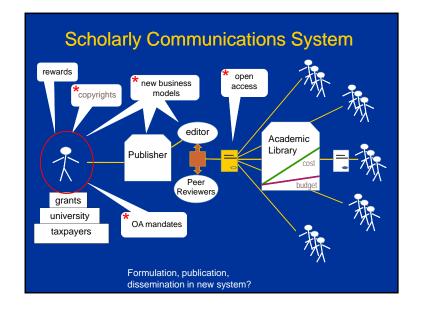

# What is copyright?

Copyright is a bundle of rights:

- □ The right to reproduce the work
- □ The right to distribute the work
- □ The right to prepare derivative works
- □ The right to perform the work
- □ The right to display the work
- The right to license any of the above to third parties

# Who is the copyright holder?

- □ The creator is usually the initial copyright holder.
- If two or more people jointly create a work, they are joint copyright holders, with equal rights.
- With some exceptions, work created as a part of a person's employment is a "work made for hire" and the copyright belongs to the employer.

# Where does copyright come from?

Copyright exists from the moment of creation, and lasts for the life of the author plus 50 years.

You used to need a littl