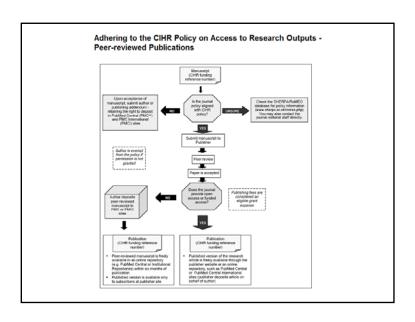

technical barriers other than those inseparable from gaining access to the internet itself. The only constraint on reproduction and distribution, and the only role for copyright in this domain, should be to give authors control over the integrity of their work and the right to be properly acknowledged and cited.

-Budapest Open Access Initiative-2002





# Open Access via Archiving/Repositories ('Green')

- Literature published through traditional channels that is made openly available through deposit in a repository or placing on web site
- Institutional, departmental, or discipline based repository
- Range of publisher policies on deposit
  - Often post-prints (final author manuscript) can be deposited but publisher version cannot









# Complying with the CIHR open access mandate











 Look carefully at your agreement and consult with publication editorial staff

The Sherpa Romeo site is intended as a guide. You will need to look carefully at your agreement to determine compliance obligations. CIHR recommends that researchers confirm with editorial staff whether archiving the postprint immediately, and making it freely accessible within six months, is permissible.

Warning: some publishing agreements indicate you must pay for an open access option in order to comply with the CIHR mandate. This is not necessary. (see next slide)



# Step three:

If the publisher does not permit deposit of research after six months publication:

Check CIHR website or contact them:

http://www.cihr-irsc.gc.ca/e/34846.html

- CIHR grants cover hybrid OA publications
- Check CIHR