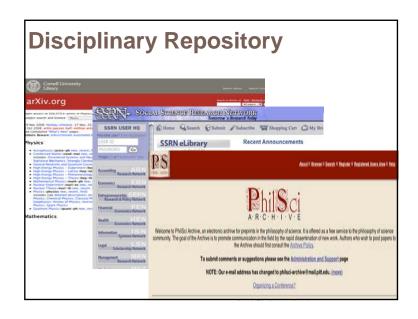

any other lawful purpose, without financial, legal, or technical barriers other than those inseparable from gaining access to the internet itself. The only constraint on reproduction and distribution, and the only role for copyright in this domain, should be to give authors control over the integrity of their work and the right to be properly acknowledged and cited.

-Budapest Open Access Initiative-2002





# Open Access via Archiving/Repositories ('Green')

- Literature published through traditional channels that is made openly available through deposit in a repository or placing on web site
- Institutional, departmental, or discipline based repository
- Range of publisher policies on deposit
  - Often post-prints (final author manuscript) can be deposited but publisher version cannot









# Complying with the CIHR open access mandate











 Look carefully at your agreement and consult with publication editorial staff

The Sherpa Romeo site is intended as a guide. You will need to look carefully at your agreement to determine compliance obligations. CIHR recommends that researchers confirm with editorial staff whether archiving the postprint immediately, and making it freely accessible within six months, is permissible.

Warning: some publishing agreements indicate you must pay for an open access option in order to comply with the CIHR mandate. This is not necessary. (see next slide)



# Step three:

If the publisher does not permit deposit of research after six months publication:

Check CIHR website or contact them:

http://www.cihr-irsc.gc.ca/e/34846.html

-