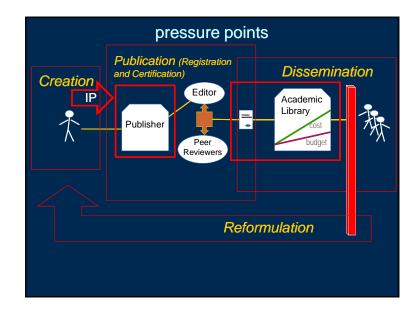

# What is copyright?

Copyright is a bundle of rights:

- □ The right to reproduce the work
- □ The right to distribute the work
- □ The right to prepare derivative works
- □ The right to perform the work
- □ The right to display the work
- The right to license any of the above to third parties

# Who is the copyright holder?

- □ The creator is usually the initial copyright holder.
- If two or more people jointly create a work, they are joint copyright holders, with equal rights.
- With some exceptions, work created as a part of a person's employment is a "work made for hire" and the copyright belongs to the employer.

# Where does copyright come from?

Copyright exists from the moment of creation, and lasts for the life of the author plus 50 years.

You used to need a lit