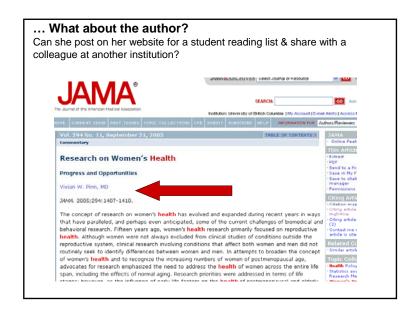

| Each author must read and sign the statements on 1. Authorship I<br>and 3. either Copyright Transfer or Federal Employment. In addi-<br>statement. If necessary, photocopy this document to distribute to                                                                                                                                                                                                                                                                                                                                                                                                                                                                                                      | tion, the corresponding author mu                                                                                                                                                                                                                                                                                                                                                                                                                                                                                                                                                                                                                                                                                                                                                                                                                                                                                                                                                                                                                                                                                                                                                                                                                                                                                                                                                                                                                                                                                                                                                                                                                                                                                                                                                                                                                                                                                                                                                                                                                                                                                              | st sign (4) the Acknowledgment                                                                                                                                                                                                                                                                                                                                  |
|----------------------------------------------------------------------------------------------------------------------------------------------------------------------------------------------------------------------------------------------------------------------------------------------------------------------------------------------------------------------------------------------------------------------------------------------------------------------------------------------------------------------------------------------------------------------------------------------------------------------------------------------------------------------------------------------------------------|--------------------------------------------------------------------------------------------------------------------------------------------------------------------------------------------------------------------------------------------------------------------------------------------------------------------------------------------------------------------------------------------------------------------------------------------------------------------------------------------------------------------------------------------------------------------------------------------------------------------------------------------------------------------------------------------------------------------------------------------------------------------------------------------------------------------------------------------------------------------------------------------------------------------------------------------------------------------------------------------------------------------------------------------------------------------------------------------------------------------------------------------------------------------------------------------------------------------------------------------------------------------------------------------------------------------------------------------------------------------------------------------------------------------------------------------------------------------------------------------------------------------------------------------------------------------------------------------------------------------------------------------------------------------------------------------------------------------------------------------------------------------------------------------------------------------------------------------------------------------------------------------------------------------------------------------------------------------------------------------------------------------------------------------------------------------------------------------------------------------------------|-----------------------------------------------------------------------------------------------------------------------------------------------------------------------------------------------------------------------------------------------------------------------------------------------------------------------------------------------------------------|
| Manuscript Number: After submitting your manuscript online, you will receive a manuscript mother that you must enter in the space provided.  Your Name (Print)  Telephone  Fax  e-Mail  Corresponding Author  1. Authorship Responsibility, Criteria, and Contributions. Each                                                                                                                                                                                                                                                                                                                                                                                                                                  | appropriate box(es) below (approcable future):  ☐ I have no conflicts of interesterests and relationships and alfill ter or materials discussed in the or interest of the conflicts and relationships and the conflicts and relationships and relationships and relationships and relationships and relationships and relationships are conflicted in the relationship and relationships are conflicted in the relationship and relationships are conflicted in the relationship and relationships are relationships and relationships are relationships and relationships are relationships and relationships are relationships and relationships are relationships and relationships are relationships are relationships and relationships are relationships and relationships are relationships and relationships are relationships and relationships are relationships are relationships and relationships are relationships and relationships are relationships are relationships and relationships are relationshi | nding Support. Please check the<br>lies to the past 5 years and fore-<br>t, including specific financial in-<br>nations relevant to the subject mat-<br>mensuring of interest, including specific fi-<br>ps and diffiliations relevant to the<br>uses of in the manuscript (e.g. em-<br>anding, convolutanciae, homeraria,<br>ju, are disclosed in the Acknowl- |
| author should meet all criteria below (A, B, C, and D) and should indicate general and specific contributions by reading criteria A, B, C, and D and checking the appropriate boxes.                                                                                                                                                                                                                                                                                                                                                                                                                                                                                                                           | edgment section of the manuscr                                                                                                                                                                                                                                                                                                                                                                                                                                                                                                                                                                                                                                                                                                                                                                                                                                                                                                                                                                                                                                                                                                                                                                                                                                                                                                                                                                                                                                                                                                                                                                                                                                                                                                                                                                                                                                                                                                                                                                                                                                                                                                 |                                                                                                                                                                                                                                                                                                                                                                 |
| A I certify that the manuscript represents original and valid work and that neither this manuscript ner one with substantially similar content under may authorship also been published or is being considered publication elsewhere, except as described in an attachment, and copies of closely related manuscripts are provided; and                                                                                                                                                                                                                                                                                                                                                                        | ☐ I certify that all funding, oth                                                                                                                                                                                                                                                                                                                                                                                                                                                                                                                                                                                                                                                                                                                                                                                                                                                                                                                                                                                                                                                                                                                                                                                                                                                                                                                                                                                                                                                                                                                                                                                                                                                                                                                                                                                                                                                                                                                                                                                                                                                                                              | er financial support, and material<br>work are clearly identified in the                                                                                                                                                                                                                                                                                        |
| copies of loosly related manuscripts are provided, and  if requested, I will provide the data or will cooperate fully in obtaining and providing the data on which the manuscript is based for examination by the editors or other assignes, and  if prayers will be the providing the data on which I agree to allow the responding author to serve as the primary correspondent with the additional control of the providing author to serve as the primary correspondent with the stated decisions regarding retinor (providing author) as series to the media, Indenta agencies, or both, or, if I am the only author, I will be the corresponding author and agree to serve in the roles described above. | American Medical Association (A<br>submission (manuscript, tables<br>supplemental files for publicati<br>otherwise convey all copyright                                                                                                                                                                                                                                                                                                                                                                                                                                                                                                                                                                                                                                                                                                                                                                                                                                                                                                                                                                                                                                                                                                                                                                                                                                                                                                                                                                                                                                                                                                                                                                                                                                                                                                                                                                                                                                                                                                                                                                                        | Date Signed moderation of the Action of the MA() in reviewing and editing this figures, video, audio, and other on). It berto transfer, assign, or ownershap, including any and all weby to the AMA, in the event that MA.                                                                                                                                      |
| B. I have given final approval of the submitted manuscript. C. I have participated sufficiently in the work to take public responsibility for (check I of 2 below) part of the content. I the whole content. D. To qualify for suthorship, you must check at least 1 box                                                                                                                                                                                                                                                                                                                                                                                                                                       | ernment when this work was co                                                                                                                                                                                                                                                                                                                                                                                                                                                                                                                                                                                                                                                                                                                                                                                                                                                                                                                                                                                                                                                                                                                                                                                                                                                                                                                                                                                                                                                                                                                                                                                                                                                                                                                                                                                                                                                                                                                                                                                                                                                                                                  | Date Signed employee of the US deferal gov- inducted and prepared for publi- d by the Copyright Act, and copy- derred.                                                                                                                                                                                                                                          |
| for each of the 3 categories of contributions listed below.  I have made substantial contributions to the intellectual con-                                                                                                                                                                                                                                                                                                                                                                                                                                                                                                                                                                                    | Your Signature                                                                                                                                                                                                                                                                                                                                                                                                                                                                                                                                                                                                                                                                                                                                                                                                                                                                                                                                                                                                                                                                                                                                                                                                                                                                                                                                                                                                                                                                                                                                                                                                                                                                                                                                                                                                                                                                                                                                                                                                                                                                                                                 | Date Signed                                                                                                                                                                                                                                                                                                                                                     |
| tent of the paper as described below.  1. (check at least 1 of the 3 below)  conception and design                                                                                                                                                                                                                                                                                                                                                                                                                                                                                                                                                                                                             |                                                                                                                                                                                                                                                                                                                                                                                                                                                                                                                                                                                                                                                                                                                                                                                                                                                                                                                                                                                                                                                                                                                                                                                                                                                                                                                                                                                                                                                                                                                                                                                                                                                                                                                                                                                                                                                                                                                                                                                                                                                                                                                                | t. Authors should obtain written<br>med in an Acknowledgment, since                                                                                                                                                                                                                                                                                             |