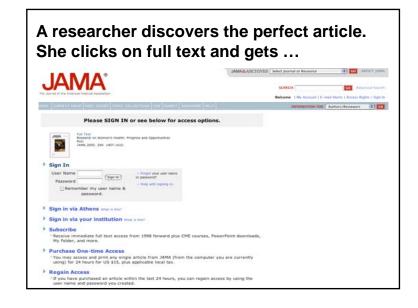

# What is copyright?

Copyright is a bundle of rights:

- □ The right to reproduce the work
- □ The right to distribute the work
- □ The right to prepare derivative works
- □ The right to perform the work
- □ The right to display the work
- The right to license any of the above to third parties

# Who is the copyright holder?

- □ The creator is usually the initial copyright holder.
- If two or more people jointly create a work, they are joint copyright holders, with equal rights.
- With some exceptions, work created as a part of a person's employment is a "work made for hire" and the copyright belongs to the employer.

# Where does copyright come from?

Copyright exists from the moment of creation, and lasts for the life of the author plus 50 years.

You used to need a little c in