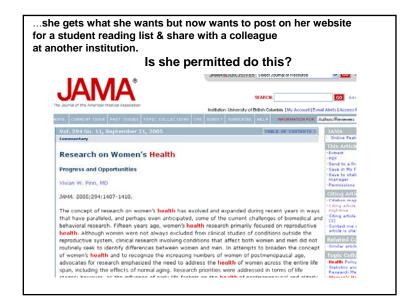

# What is copyright?

Copyright is a bundle of rights:

- □ The right to reproduce the work
- □ The right to distribute the work
- □ The right to prepare derivative works
- □ The right to perform the work
- □ The right to display the work
- The right to license any of the above to third parties

# Who is the copyright holder?

- □ The creator is usually the initial copyright holder.
- If two or more people jointly create a work, they are joint copyright holders, with equal rights.
- With some exceptions, work created as a part of a person's employment is a "work made for hire" and the copyright belongs to the employer.

# Where does copyright come from?

Copyright exists from the moment of creation, and lasts for the life of the author plus 50 years.

You used to need a little c in a