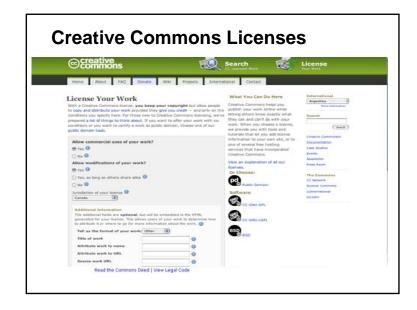

# Giving away copyright?!

- Copyright can be transferred only in writing
- Licensing allows specific rights to be retained:
  - Authors keep copyright and license other rights (e.g., first publication)
  - Publishers take copyright and license rights back (e.g., reproduction, derivatives)
- Addenda can be added to publication agreements to open the door for negotiating rights retention

# Take home points

- □ We all own copyright until we sign it away
- Contracts are negotiable, including publishing contracts
- □ Think ahead to how you *might* want to use your work
- □ Experimentation via CC licenses, attaching addenda or negotiating isn't scary and doesn't negate peer-review prestige