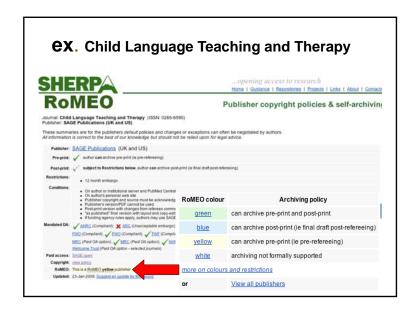

# Sage Journal Contributor's Agreement

Author retains copyright ... but grants SAGE exclusive right to publish for the full legal term of copyright

- Post a version (not published SAGE version) in a repository
- Reuse in future publication after 12 months
- Share a photocopy for teaching needs or on, an individual basis, share with other researchers on a not-for-profit basis.

### Journal Contributor's Publishing Agreement

SAGE requires the author as the rights holder to sign a Journal Contributor's Publishing Agreement for all articles we publish. SAGE's Journal Contributor's Publishing Agreement is a licence agreement under which the author retains copyright in the work but grants SAGE the sole and exclusive right and licence to publish for the full legal term of copyright. Exceptions may exist where assignment of copyright is required or preferred by a proprietor other than SAGE. In this case copyright in the work will be assigned from the author to the society.

Q 7 - What are my rights as author?
A - It is important to check the policy for the journal to which you are submitting or publishing to establish your rights as Author. SAGE's standard policies enable without the need to request permission the following rights:

- You may circulate or post on any repository or website the version of the article that
  you submitted to the journal (i.e. the version before peer-review) 'version 1'.
- You may post on any non-commercial\* repository or website\* the version of your article that was accepted for publication Version 2'. The article may not be made available earlier than 12 months after publication in the Journal issue and may not incorporate the changes made by SAGE after acceptance.
- . You may re-publish the whole or any part of the Contribution in a book written, edited or compiled by you provided reference is made to first publication by SAGE. article may not be made available earlier than 12 months after publication in the Journal issue without permission from SAGE.
- You may make photocopies of the published article for your own teaching needs or to
- supply on an individual basis to research colleagues on a not-for-profit basis.

  You may not post the final version of the article as published by SAGE or the
- SAGE-created PDF 'version 3'.
- All commercial requests or any other re-use of the published article should be forwarded to SAGE.