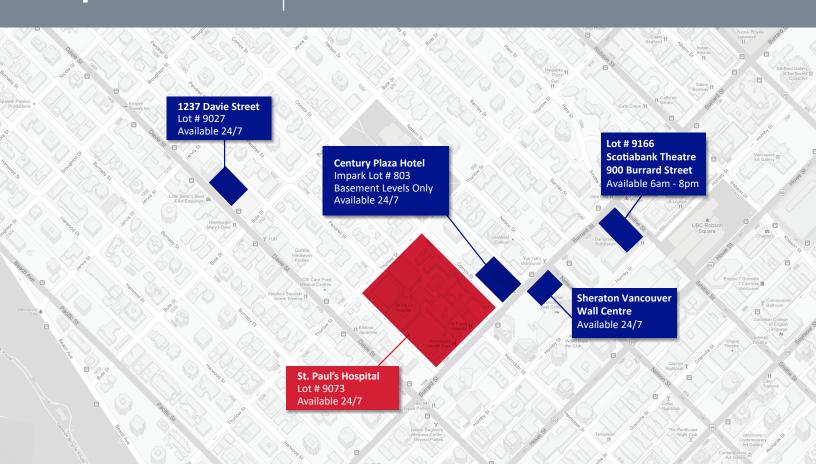

## St Paul's Hospital, Offsite Staff Parking Options

Lots and Rates Below Will be Treated on a First Call, First Serve Basis. Rates are subject to change to prevailing market rates.

| Location                                                                  | Description                                         | Special Notes on This Rate                                                                                                                                                                                                                 | Parking Price (inclusive of tax)         |
|---------------------------------------------------------------------------|-----------------------------------------------------|--------------------------------------------------------------------------------------------------------------------------------------------------------------------------------------------------------------------------------------------|------------------------------------------|
| Lot # 9027<br>1237 Davie Street                                           | St. Paul's Staff<br>Random - Secured                | SPH Staff must provide Monthly Parking with valid PHC photo ID to receive rate. Lot is only an 5 minute walk from St Paul's. Parking available 24 hours, seven days week. Inquiries call 604-909-3787 quoting lot # 9027                   | \$156.24                                 |
| Impark Lot # 803<br>Century Plaza Hotel<br>Parkade<br>1015 Burrard Street | St Paul's Staff Daily Pay Parking – Basement Levels | Parking for SPH staff in the gated secured underground portion of the lot, off Comox St. This rate is only offered through <b>HONK</b> (app/QR/Text2pay) - Zone code <b>8379</b> . 9311 is the pin pad code to enter the basement section. | \$11.00 for 14 hours,<br>per day         |
|                                                                           | Overflow Parking –<br>Upper Levels                  | If Basement is full, overflow parking will be offered on Upper levels (P5, lower roof, upper roof only). This rate is only offered on the pay station with the <b>meter</b> code ( <b>6089311</b> ).                                       | \$13.50 for 14 hours,<br>per day         |
| Sheraton Wall<br>Centre<br>1088 Burrard Street                            | St Paul's Staff Daily<br>Pay Parking                | Please contact Park Indigo Services at 604.669.7275 or email to guestservices.bc@group-indigo.com  • For faster enrollment, sign up using work email to confirm SPH employee  • Scan access card to receive discounted rate at pay station | \$10 for 12.5 hours<br>\$12 for 14 hours |
| Lot # 9166<br>Scotiabank Theatre<br>900 Burrard Street                    | St Paul's Staff Daily<br>Pay Parking                | Parking is available from 6am to 8pm on parking level 2. 5 minutes' walk from SPH. Meter code is required to purchase SPH staff rate.  Quarterly code is available in <i>LMC Parking Administration page</i> through the intranet          | \$13.00<br>(6am – 8pm)                   |